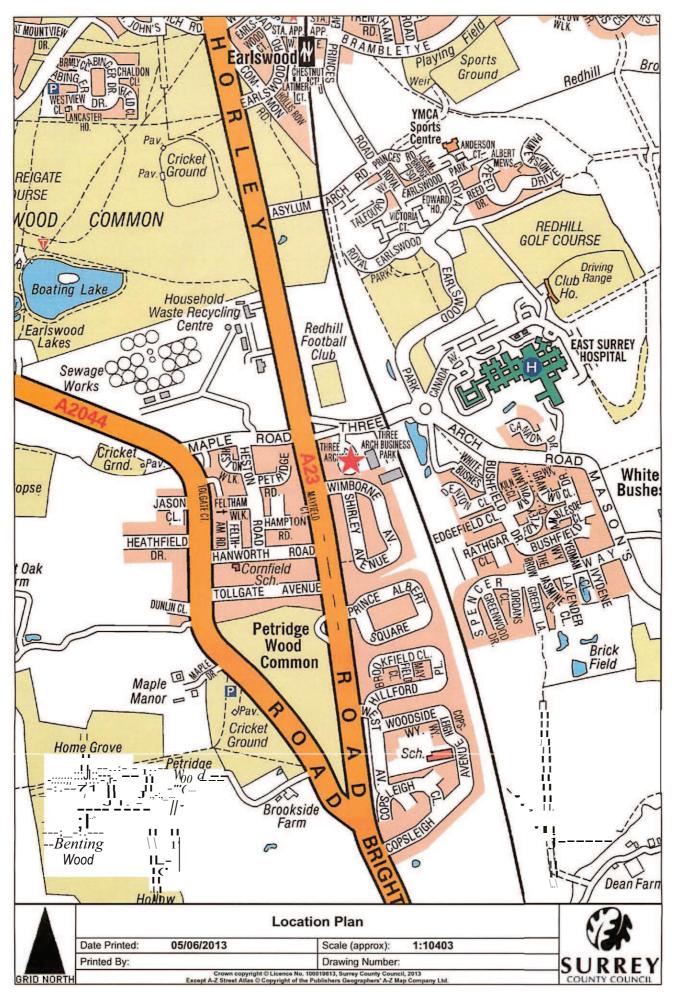

### FORMER CAUSEWAY PUBLIC HOUSE HORLEY ROAD REDHILL

| Planning Application<br>Reference:                                                 | 11/01885/S73                                                                                                                                                                                                                                                                                                                                                                                                                                                                                                                                                                                                                                                                                 |
|------------------------------------------------------------------------------------|----------------------------------------------------------------------------------------------------------------------------------------------------------------------------------------------------------------------------------------------------------------------------------------------------------------------------------------------------------------------------------------------------------------------------------------------------------------------------------------------------------------------------------------------------------------------------------------------------------------------------------------------------------------------------------------------|
| Developer                                                                          | INLAND HOMES                                                                                                                                                                                                                                                                                                                                                                                                                                                                                                                                                                                                                                                                                 |
| Site Address:                                                                      | LAND AT FORMER CAUSEWAY PUBLIC HOUSE REDHILL<br>SURREY RH1 5AL                                                                                                                                                                                                                                                                                                                                                                                                                                                                                                                                                                                                                               |
| Brief Description of Works (including the number of units which are to be served): | The Planning Application is subject to a S106 planning obligation which dictates that no dwellings shall be occupied until the three (3) metre wide strip of land shown hatched and highlighted on the attached drawing has been laid to grass verge and dedicated to Surrey County Council as highway authority for the proposed highway improvement scheme at the junction of Horley Road with Three Arch Road.  The land has been laid as grass verge and is required to implement future improvement works at this junction.  The junction is to be funded via money secured through the Horley Masterplan and in scheduled for detailed design in early 2014 and delivery in 2019/2020. |
| Total Length of Road to be adopted:                                                | APPROXIMATELY 57M X 3M                                                                                                                                                                                                                                                                                                                                                                                                                                                                                                                                                                                                                                                                       |
| List of Attached Documents:                                                        | - Plan showing area to be dedicated<br>- Site Location Plan                                                                                                                                                                                                                                                                                                                                                                                                                                                                                                                                                                                                                                  |